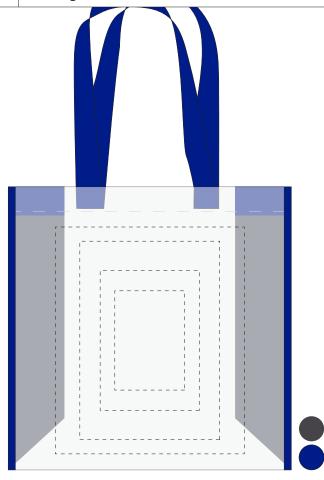

## JOB NO. XXXXXX B701 - Chiaro Tote

| product colour/s here)                              | 300mm H x 300mm W<br>x 120mm L                                                                                                                                           | (Please specify actual print size here) |
|-----------------------------------------------------|--------------------------------------------------------------------------------------------------------------------------------------------------------------------------|-----------------------------------------|
| Print colour/s (Please specify print colour/s here) | Print Method  Screen Print: 200mm W x 240mm H (1 colour only) Digital Transfer: 74mm W x 105mm H Digital Transfer: 105mm W x 148mm H Digital Transfer: 148mm W x 210mm H |                                         |

## Additional Notes/Art Instructions:

Clear bags are only able to screen print with a 1 colour decoration option.